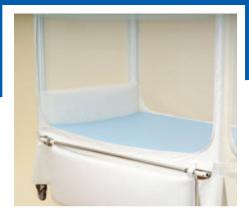

For extra protection the Pedicraft Canopy<sup>TM</sup> Enclosed Bed comes

with padded bed rails, which are

easily raised and lowered.

The Height Adjustable model provides convenience for the caregiver when a patient needs frequent medical attention. Raise the bed surface 10 inches by a hydraulic hand crank.