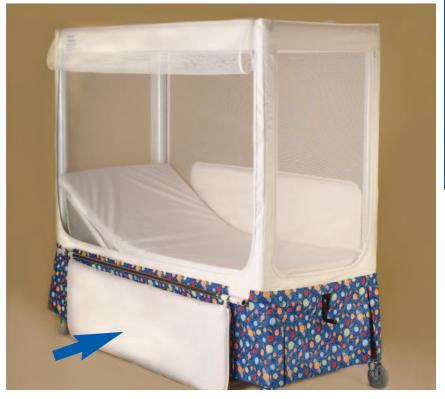

### Canopy™ Enclosed Bed

Offers the safety of an enclosed crib bed and a completely padded interior—no exposed metal parts. The Canopy enclosure is constructed of strong polyester mesh and Sure-Chek healthcare vinyl. The vinyl is bacteria resistant and the cover can be removed for cleaning. The Canopy Bed mattress is constructed of high density, fire-retardant foam covered in Sure-Check Comfort vinyl.

### Canopy Bed includes:

- Padded Steel Bed Frame
- Mesh Enclosure
- 2-Layer Mattress
- Padded Bed Rails
- 6 Fitted Sheets
- Casters (2 locking, 2 non-locking)

The mesh panels unzip on all four sides for complete access to the patient. Locking zippers can be positioned where needed for the use of IV lines and feeding tubes while the bed is closed.