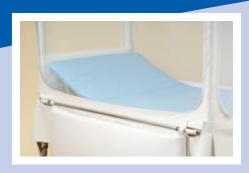

For extra protection the Pedicraft Canopy<sup>TM</sup> Enclosed Bed comes

with padded bed rails, which are

easily raised and lowered.

The Height Adjustable model provides convenience for the caregiver when a patient needs frequent medical attention. Raise the bed surface 10 inches by a hydraulic hand crank.