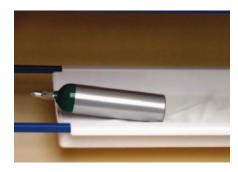

### **Optional Head Elevation Crank**

Allows one end of the mattress to be elevated up to 30°, enabling the patient to sit up in bed.