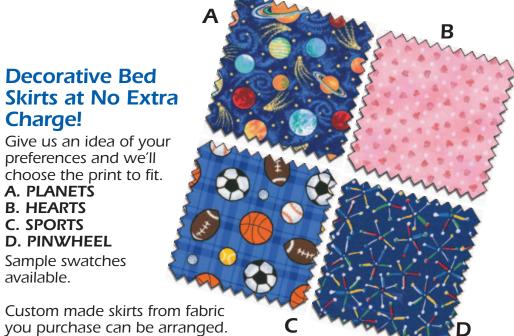

> Enclosed Bed comes

with padded bed rails, which are

easily raised and lowered.

The Height Adjustable model provides convenience for the caregiver when a patient needs frequent medical attention. Raise the bed surface 10 inches by a hydraulic hand crank.

# **Options and Accessories**



**Padded Head and Foot Boards** 

For added support a head or foot board can be added. #36848



### **Storage Bin**

Removable storage basket provides the perfect place to keep diapers, blankets and personal items. #35822



### **Optional Head Elevation Crank**

Allows one end of the mattress to be elevated up to 30°, enabling the patient to sit up in bed.



### **Elevation Wedge** Makes elevating the head,

Head, Knee or Foot

knees or feet quick and easy. #36852



Call for details. 800-223-7649