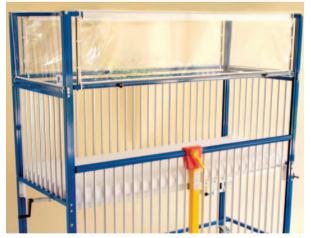

## **New! Soft Vinyl Top**

■ The sides of the top can be raised for easy access to the interior of the crib. Top release knobs are widely spaced to prevent operation by children.