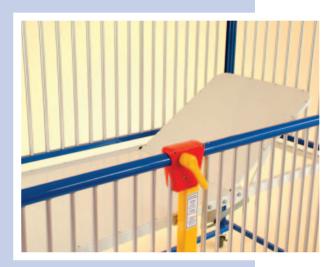

Head Elevation Allows one-third of the mattress to be elevated, enabling the patient to sit up in bed. Operates by hand crank. Now available with One-Side Drop. When used in the home and positioned near a wall, you may not need two operating sides. Two-Side Drop is now optional on Pedicraft Cribs.