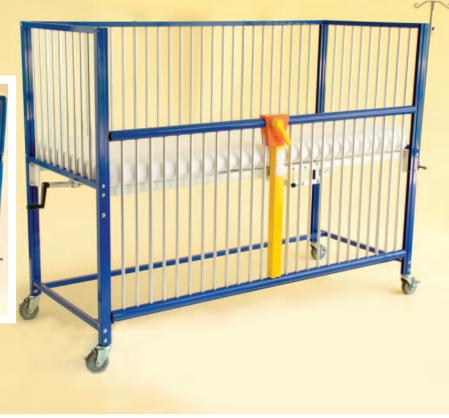

### **Pedicraft Home Care Crib**

This bed has just what you've been asking for! A bright and colorful finish on a crib with the same strength and durability Pedicraft has provided for more than 40 years.

#### Homecare Crib includes:

- 35x76 Pedicraft Crib Bed
- Mattress
- Bumper Pads
- 6 Fitted Sheets
- Casters (2 locking, 2 non-locking)